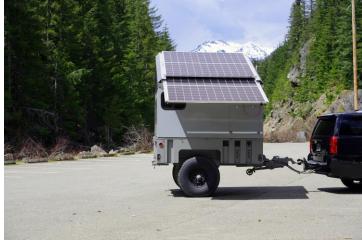

Each trailer comes with a deployable fixed array, a high cycle battery bank, an atmospheric water generator that will purify and store up to 40 gallons of water and ample room for gear. An additional 1.5kW of array panels can be stored and set up on-site to expand power generation capacity. Customization options include larger battery banks, inverters, a fridge/freezer, a backup generator with an automatic start and communications.

## PERFORMANCE SPECIFICATIONS

| Useable Capacity      | 30kW-hr                                                                  |
|-----------------------|--------------------------------------------------------------------------|
| Depth of Discharge    | 100%                                                                     |
| Solar Input           | 1.5kW trailer mounted<br>Expandable to 4.5kW                             |
| Generator             | 5.5kW                                                                    |
| Power Output          | 6kW Continuous<br>18kW Surge                                             |
| Output Options        | Utility: 240V/30A<br>Accessory: 120V/30A                                 |
| Dimensions (LWH)      | 110 x 60 x 84in<br>(280 x 152x 213 cm)                                   |
| Weight                | 3,000 lb (1360 kg)                                                       |
| Customization Options | Larger inverter/power output<br>Communications<br>Dometic fridge/freezer |