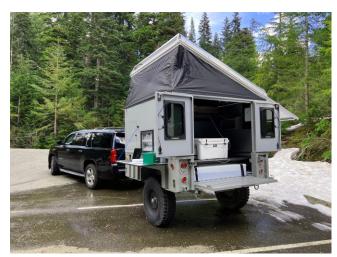

## **BLUMOBILE**

BluMobile™ units integrate the same great power and water generation capabilities of our BluOasis® units into a small form factor mobile trailer that contains everything you need to power disaster and emergency responses, remote worksites, or adventures.

Each trailer comes with a deployable fixed array, a high cycle battery bank, an atmospheric water generator that will purify and store up to 40 gallons of water and ample room for gear. An additional 1.5kW of array panels can be stored and set up on-site to expand power generation capacity. Customization options include larger battery banks, inverters, a fridge/freezer, a backup generator with an automatic start and communications.